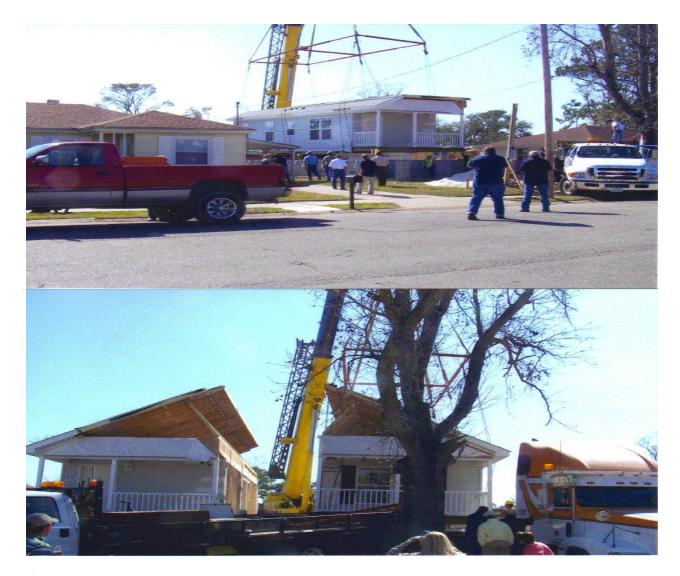

#### Go from Interim Housing to Permanent Housing (cont'd) Modular unit is crane set on its foundation

WSF

Go from Interim Housing to Permanent Housing (cont'd)

Modular unit is site finished and prepared for certificate of completion and occupancy