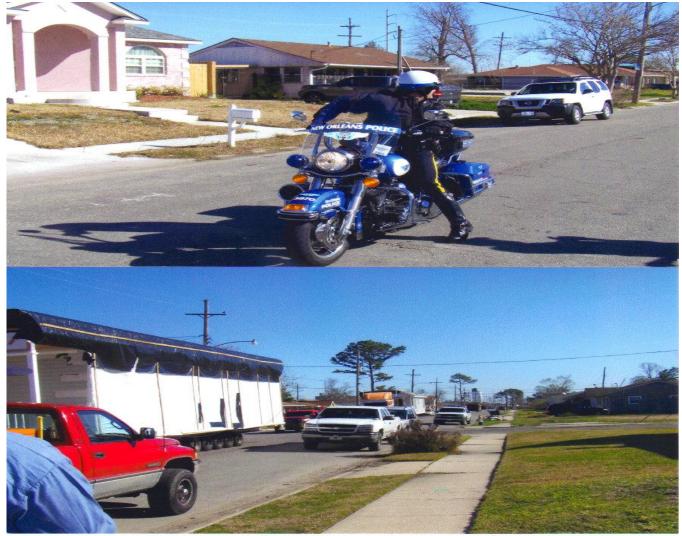

Go from Interim Housing to Permanent Housing (cont'd)

Modular unit comes into the Parish under Police Escort

WSF

Go from Interim Housing to Permanent Housing (cont'd) Modular unit is delivered to the site in two (2) pieces & prepared to be crane set