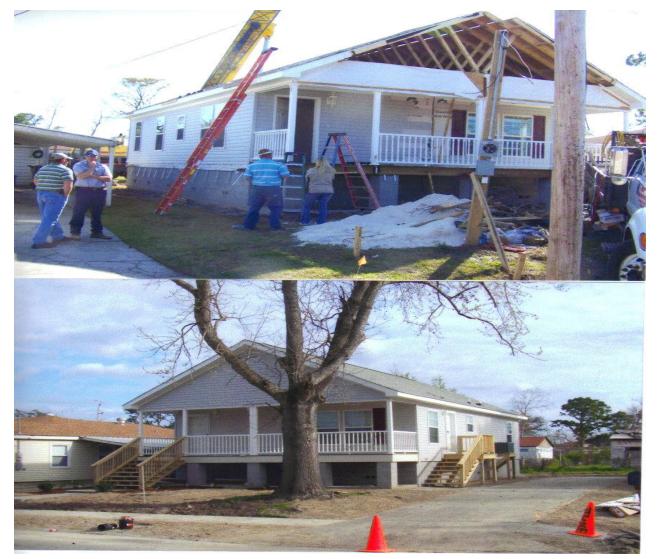

#### Go from Interim Housing to Permanent Housing (cont'd) Modular unit is crane set on its foundation

WSF

Go from Interim Housing to Permanent Housing (cont'd)

Modular unit is site finished and prepared for certificate of completion and occupancy