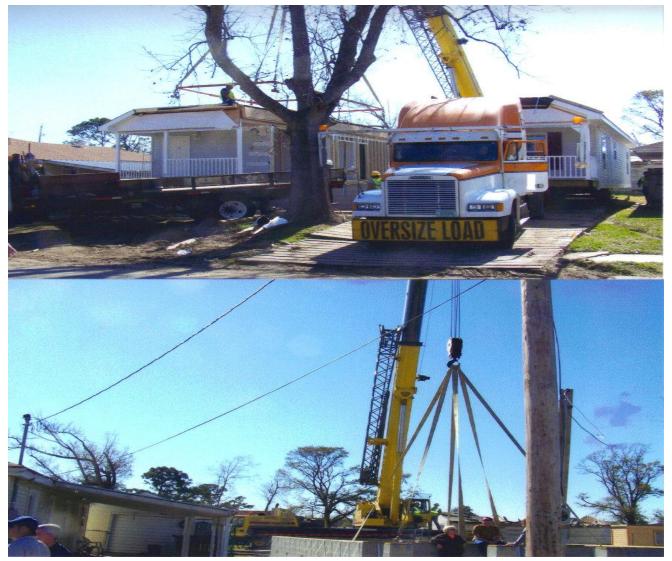

Go from Interim Housing to Permanent Housing (cont'd)

Modular unit comes into the Parish under Police Escort

WSF

Go from Interim Housing to Permanent Housing (cont'd) Modular unit is delivered to the site in two (2) pieces & prepared to be crane set

#### Go from Interim Housing to Permanent Housing (cont'd) Modular unit is crane set on its foundation

WSF

Go from Interim Housing to Permanent Housing (cont'd)

Modular unit is site finished and prepared for certificate of completion and occupancy